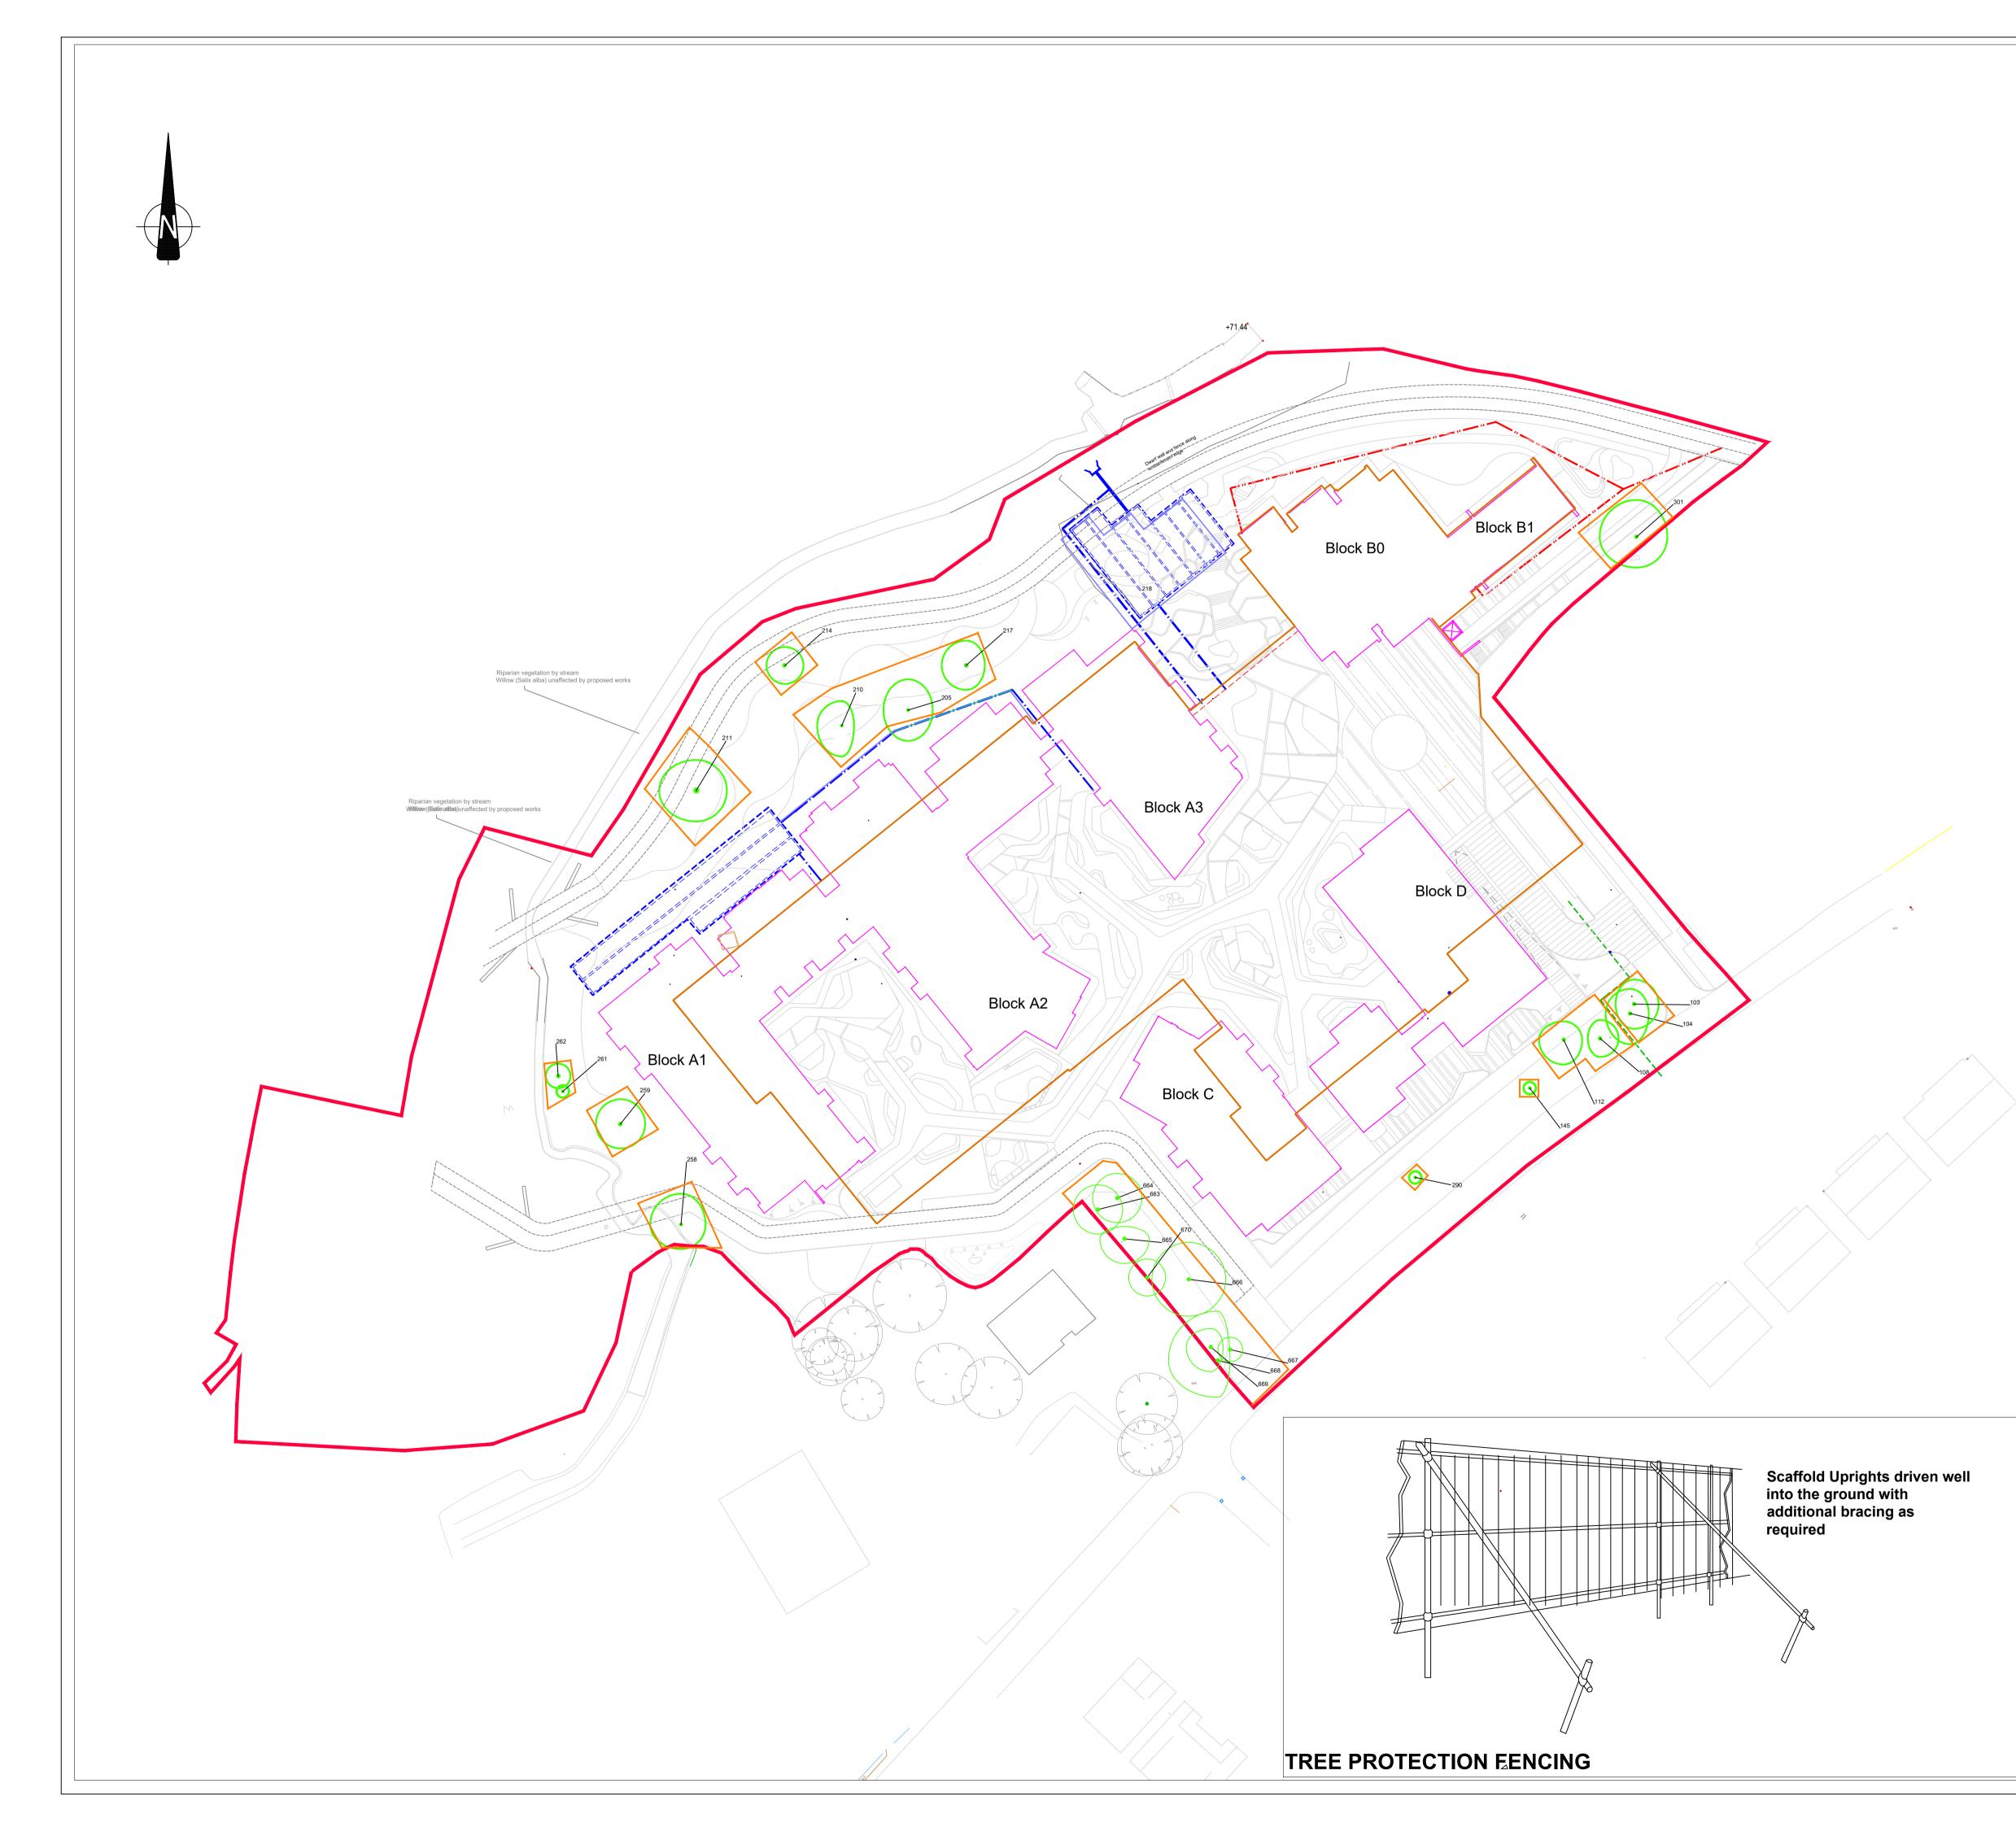

| LEGEND                                           |                                                                                       |
|--------------------------------------------------|---------------------------------------------------------------------------------------|
| Ο                                                | Trees retained                                                                        |
|                                                  | Basement layout                                                                       |
|                                                  | Building line                                                                         |
|                                                  | Underground services<br>refer to DBFL drawings for details                            |
|                                                  | Tree Protection fencing                                                               |
|                                                  | Site Boundary                                                                         |
| NOTE:<br>Refer to Arboricu<br>report for details | ultural Impact & Tree Protection Strategy<br>s on tree management during construction |
|                                                  |                                                                                       |
|                                                  |                                                                                       |
|                                                  |                                                                                       |
|                                                  |                                                                                       |
|                                                  |                                                                                       |
|                                                  |                                                                                       |
|                                                  |                                                                                       |
|                                                  |                                                                                       |
|                                                  |                                                                                       |
|                                                  |                                                                                       |
|                                                  |                                                                                       |
|                                                  |                                                                                       |
|                                                  |                                                                                       |
|                                                  |                                                                                       |
|                                                  |                                                                                       |
|                                                  |                                                                                       |
|                                                  |                                                                                       |
|                                                  |                                                                                       |
|                                                  |                                                                                       |
|                                                  |                                                                                       |
|                                                  |                                                                                       |
|                                                  |                                                                                       |
|                                                  |                                                                                       |
|                                                  | PROJECT:<br>GOLF LANE<br>DRAWING:<br>DATE:<br>SCALE:<br>DRAW                          |